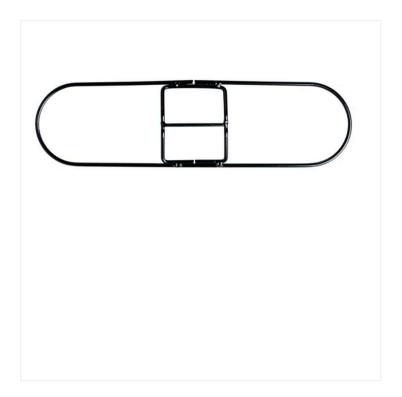

# 48" Snapper Dust Mop Frame

### Snap-on style dust mop frame for 5" wide mop heads.

The Snapper Dust Mop Frame is an easy snap-on style mop frame, designed to accommodate 5" wide <u>dust mop refills</u>. Can be bought in a range of widths, varying from 18" to 72". Its durable construction ensures longevity of the product. The Snapper Dust Mop Frame has a smooth black finish that reduces snags on dust mops. Compatible with all <u>Snapper dust mop handles</u>.

#### **Product Features**

- Snap-on frames for ease of use
- Durable construction

- Smooth finish reduces snags on the dust mop
- Comes in packs of 12
- Black finish