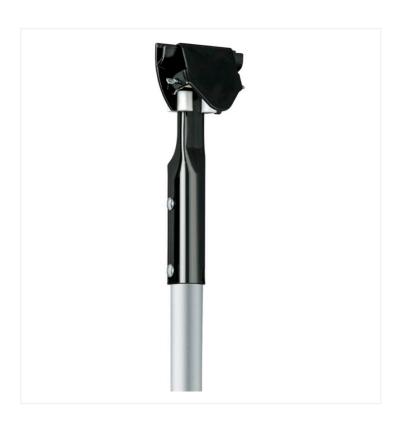

## 60" Snapper aluminum handle allows for easy maneuvering and free swivelling.

The Snapper Dust Mop Handle is made of durable aluminum. It is 60" long and has a 1" diameter. It has a spring-loaded clip for attaching <u>Snapper dust mop frames</u>. This mop handle allows for flexible maneuvering, thanks to its swivel joint. The Snapper Dust Mop Handle is suitable for both commercial and industrial use.

## **Product Features**

- Handle can be locked into position or allows for swivel action
- Aluminum construction

- 1" diameter
- Easy to use with <u>Snapper Dust Mop Frame</u> and 5" wide <u>dust mop refills</u>
- For commercial and industrial use
- Comes in packs of 10