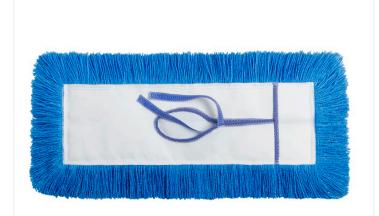

## 12" STATIC-H™ Dust Mop - Blue - Keyhole Backing

# Our best-selling STATIC-H™ dust mop with keyhole backing is the perfect cleaning tool for institutional and commercial building maintenance.

The STATIC-H™ dust mop with keyhole backing is made with hard-wearing nylon fibres. It uses electrostatic properties to attract and hold dust particles. The tight twist yarn offers more fibre per inch, which helps hold more fine dust particles. This mop can withstand heavy use and repeated commercial laundering with virtually no fraying, tangling, unraveling and linting. It also has the ability to remove dust without the need for dust mop treatments. The sturdy polyester keyhole backing with reinforced stitching makes it a durable and versatile choice for institutional and commercial building maintenance.

The STATIC-H™ dust mop can be installed on a <u>Clipper</u> or a <u>Snapper</u> dust mop frame.

#### **Product Features**

- Made with hard-wearing nylon fibre yarn
- Sturdy polyester keyhole backing for added life span
- Features more yarn fill than competitive mops
- · Electrostatic charge retains dust
- · No chemical treatment required
- Can be cleaned in running water
- Withstands heavy use and commercial laundering