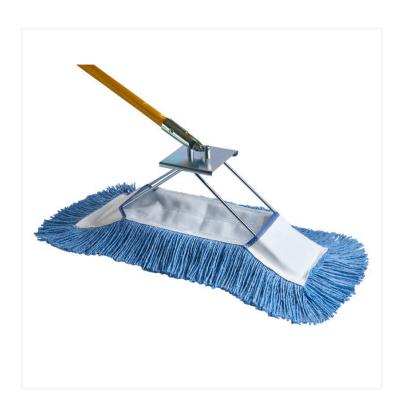

## 18" BreakAway G-Stat Dust Mop

Rely on the BreakAway G-STAT Dust Mop with a slip-on style polyester backing for all commercial and institutional building maintenance.

The BreakAway G-STAT Dust Mop is compatible with collapsible frames and allows hands-free removal of soiled mops. This model is durable and efficient, perfect for janitorial use. The G-STAT dust mop can be used with the <u>BreakAway dust mop frame</u>. You can also order the G-STAT dust mop with <u>looped-ends and keyhole backing</u>.

## **BreakAway G-STAT Dust Mop - Product Features**

• Made with special hard-wearing looped yarn

- Sturdy slip-on style polyester backing with reinforced stitching
- Dense fill for greater dust retention
- Available with cut ends or looped/li>
- Ideal for institutional and commercial building maintenance