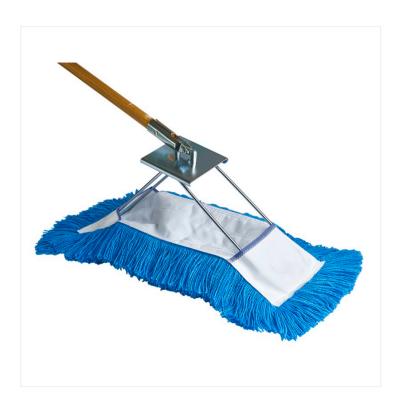

## 18" BreakAway STATIC-H™ Dust Mop - Blue

Opt for the BreakAway STATIC-H™ Dust Mop made of hard-wearing nylon fiber yarn to remove dirt and dust from surfaces. Can be used with or without chemical treatments. Very durable and efficient dust mop.

The BreakAway STATIC-H<sup>TM</sup> Dust Mop is made of hard-wearing nylon fiber yarn with cut ends. The densely-packed yarn offers more fibre per inch than competitive products, which attracts and holds more fine dust particles. It also uses electrostatic charges to retain dust. Its sturdy construction allows it to withstand heavy use and commercial laundering with no fraying or linting. It has an easy slip-on backing with reinforced stitching. A great cleaning tool for commercial and institutional use. This STATIC-H<sup>TM</sup> dust mop is compatible with the <u>BreakAway dust mop frame</u>.