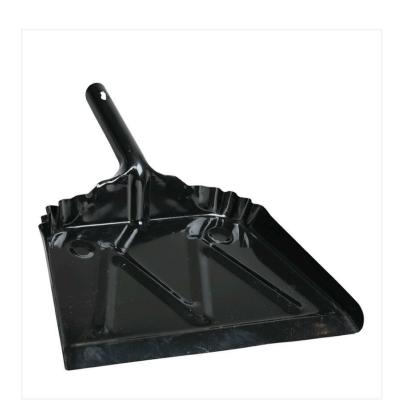

## 12" Metal Dustpan

Rely on this tough and durable Metal Dustpan for spot cleaning in residential, commercial and industrial settings.

Rugged and long lasting, our 12" Metal Dustpan is made of steel. It features a ribbed construction for added strength, a baked on enamel finish and a hanging hole for easy storage. It also has an angled front edge that hugs the floor for maximum dirt pick up. Ideal for spot cleaning in residential, commercial and industrial environments, indoor or out.

## **Product Features**

· Heavy-duty 20 gauge steel construction

- 12" width with a fine line edge
- Ribbed design for added strength
- Convenient hanging hole for storage
- Can be used in tough environments
- For residential, commercial, and industrial use