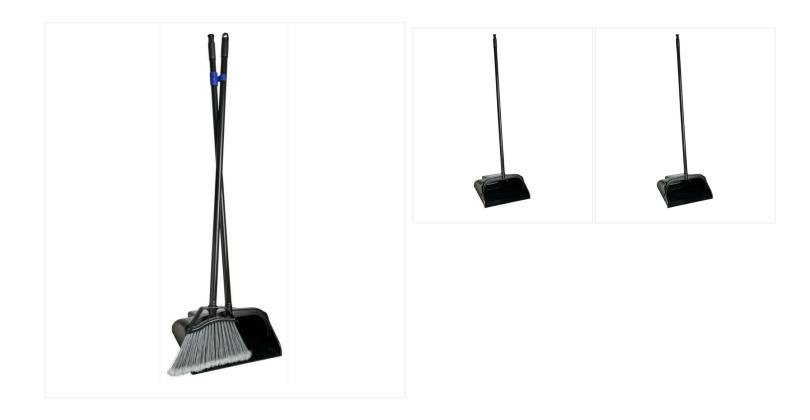

# Industrial Lobby Dust Pan w Lobby Broom

# This standing Lobby dustpan is perfect for any small area that needs to stay consistently tidy.

This Industrial Lobby Dustpan allows you to keep a high-traffic area clean without having to kneel or bend over and hurt your back. Made of plastic with a metal handle, it features a lightweight construction and a hanging hole or easy storage. It is designed for hotels, restaurants, and banquet halls, malls, corporate lobbies, and more.

#### **Product Features**

• Lightweight plastic construction

- Metal handle
- Hanging hole
- Sure-Lock hinge for easy release
- Reduces strain on the back
- Ideal for commercial, institutional and industrial applications