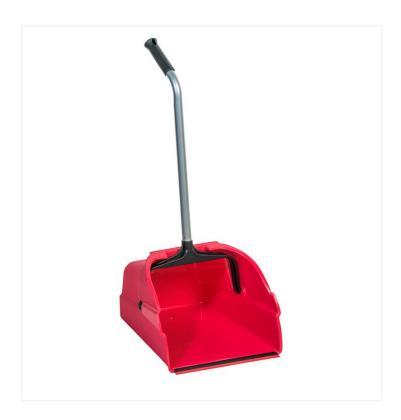

## Jumbo Lobby Dustpan

This large, heavy-duty standing dustpan is a reliable tool for clean up jobs outdoor and indoor.

Opt for this Jumbo Lobby Dustpan for large clean-ups on construction sites or in malls, warehouses or parking lots. Featuring a durable, high impact plastic pan and a sturdy aluminum handle with ergonomically angled grip, it swivels 90° to hold debris in place while walking around and minimizes back strain.

## **Product Features**

• High impact plastic construction

- Sturdy aluminum handle
- Locking handle swings down for hanging storage
- Pan swivels and snap locks
- Can be used indoor and outdoor
- Ideal for commercial and industrial applications