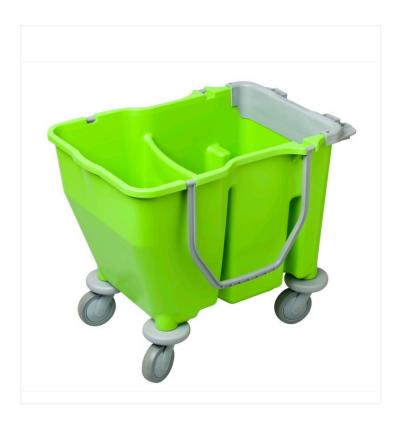

## **Duo-Chamber Mop Bucket**

Duo-chamber mop bucket separates soiled water from clean water, keeping floors sparkling clean.

The duo-chamber janitorial mop bucket is crafted in high grade polypropylene and features two compartments to separate clean water from dirty water. The drain valve facilitates the dumping process while the swivel casters allows for easy mobility. The large side handles are perfect for carrying and storing the bucket after use. Pair it with the <u>roller wringer</u> to create an efficient cleaning system.

## **Duo-Chamber Mop Bucket - Product Features**

- Made of high quality polypropylene
- Bucket with two compartments
- Non-marking swivel casters for easy mobility
- Large side handles
- Compatible with <u>small down press</u> or <u>roller wringer</u>
- Ideal for offices and small spaces