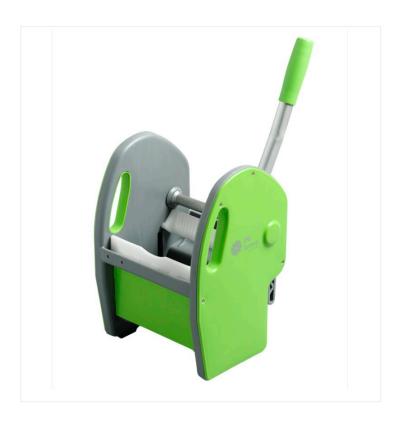

## Small Down Press Wringer Only

Small down press wringer suited for cleaning smaller areas such as offices. Best wringer type to quickly release water.

This small down press wringer is crafted in high grade polypropylene and features a sturdy metal arm with a rubber handle for better grip. It can accommodate small mops and it compatible with regular mop buckets and the duo-chamber mop bucket, to create an efficient cleaning combo. This small wringer is perfectly suited for homes and offices.

## **Small Down Press Wringer - Product Features**

• Made of high quality polypropylene

- Sturdy tubular metal arm with rubber handle for better grip
- Space-saving, ergonomic design
- Can accommodate small mops
- Ideal for homes and offices