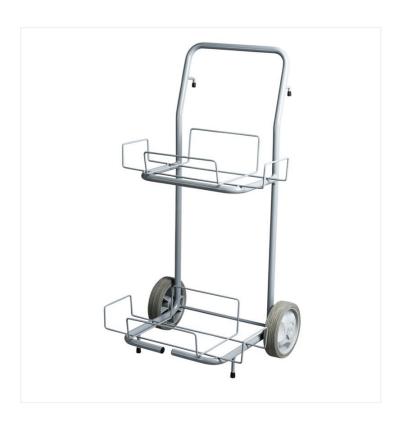

## Microfiber Charging Trolley - Small

## The Small PreSoak Trolley fits two microfiber charging buckets.

This top down charging bucket trolley is made of strong resilient tubing that can carry 2 mop boxes of any size. It has large durable wheels that help with smooth transportation of fully loaded <u>pre soak hermetic microfibre charging buckets</u>. This means you can carry up to 40 mop pads at once, saving you time and making your cleaning tasks efficient.