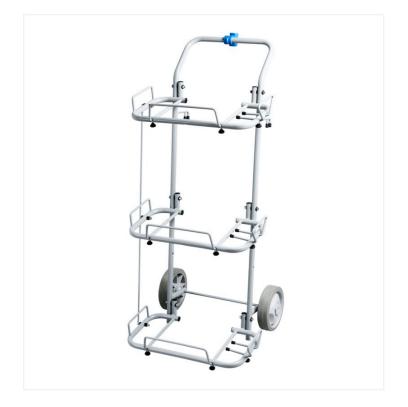

## MicroFibre Charging Trolley - Medium

Featuring a robust 3 shelves design, this MicroFibre Charging Trolley is a great tool to transport microfiber flat mopping items for effective cleaning in commercial and industrial applications.

This lightweight, yet sturdy trolley is made of strong resilient tubing. It can carry up to 3 mop boxes of any size and has large durable wheels. Easy to maneuver, this versatile cart has an impressive capacity and is a must-have for commercial and industrial applications. Simply tilt the trolly backwards to easily move it around. Also available as the <u>Small Microfiber Charging Trolley</u> with 2 levels instead of 3.

## **Product Features**

- Made of durable tubing
- Can carry three mop boxes
- Features large wheels that are easy to maneuver
- Ideal for pre soaking your microFibre pads for cleaning or disinfecting