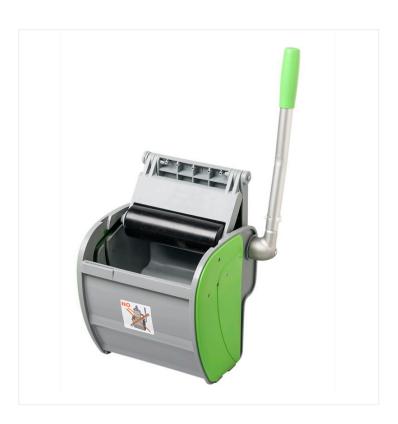

## Roller Wringer Only - Green

## The best roller wringer to use with flat mops.

Our roller wringer will help you extract excess water and cleaning solution from microfiber flat mops with a simple squeeze motion. Crafted in high quality Polypro material, it features a sturdy metal handle. Thanks to a lightweight, ergonomic design, it is easy to install on our <u>Duo-Chamber Mop Bucket</u>.

## **Roller Wringer - Product Features**

• Made of high quality polypropylene for better durability

- Sturdy metal handle
- Designed to wring excess water from microfiber flat mops
- Lightweight, ergonomic design
- Also compatible with Grizzly, Elephant foot and Champ buckets