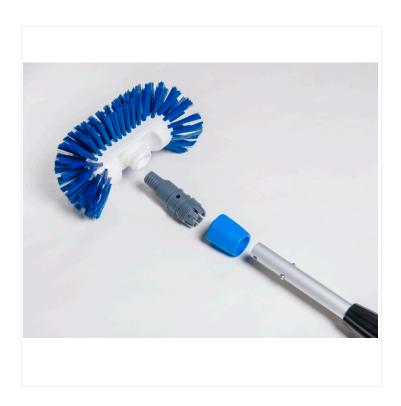

## Euro Thread to Locking Collar Insert

Adapter that converts European brushes with a euro thread into a to locking collar.

Convert your handles with ease using our Euro Thread to Locking Collar Insert. This convenient insert allows seamless attachment of <u>food processing brushes</u> that come from Europe to any handle with a locking collar. The adapter will allow you to convert the euro threaded brushes to a locking collar, providing a secure and reliable grip. Say goodbye to loose fittings and hello to enhanced performance and control. Unlock the potential of your tools today!