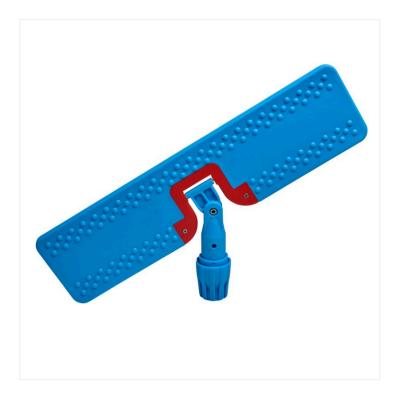

## 16" Dual-Sided Flat Mop Frame

## This duo frame doubles the cleaning power of your mop with its reversible design.

The Dual-Sided Flat Mop Frame easily flips over for maximum coverage while suting or mopping. It has a 16" wide frame that can be covered with the removable and washable <u>16" Dual-Sided Microfiber Flat Mop</u>. Its design can lie flat to easily clean under furniture. It has a locking collar that can accept any non-threaded handles, like the <u>60" Non-Threaded Fiberglass Handle</u>.