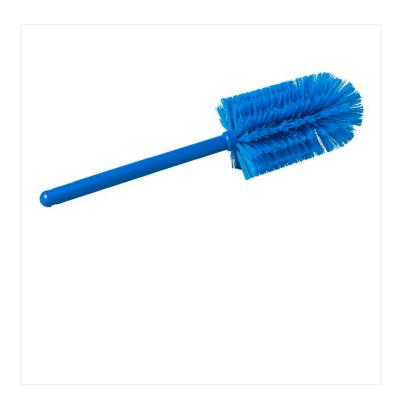

## 4" Pipe and Drain Brush - Blue

Tube and drain brushes made specifically to clean meat grinders, although also useful in cleaning valves and pipes.

This 4" pipe and drain brush in blue has been designed to reach deep into the tight spaces of meat grinders, effectively removing any residual meat particles, grease, and debris. This ensures your meat grinder stays in pristine condition, delivering optimal performance and preventing cross-contamination between different batches of meat. This brush also allows easy access to hard-to-reach areas in valves and pipes, ensuring thorough cleaning and maintenance. Built to withstand rigorous use, these brushes are durable and long-lasting, making them a cost-effective investment for any food-related business.

- 4" diameter brush
- HACCP certified
- Manufactured for food contact areas to ensure proper sanitation
- Made in Canada
- Comes in packs of 3