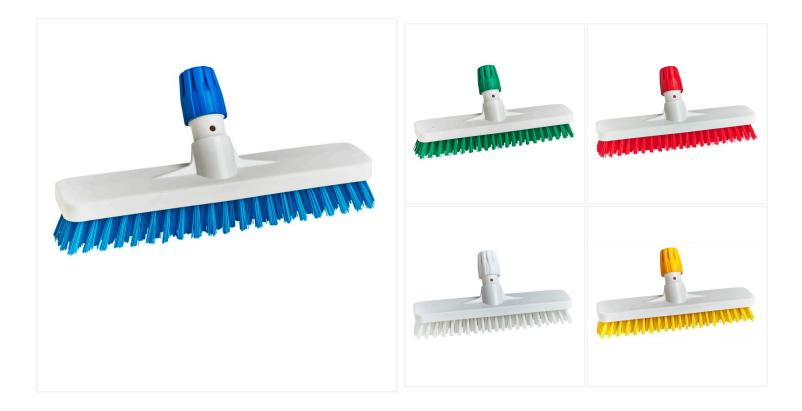

# 12" Food Processing Scrub Brush - Blue

#### **Product Features**

- Made of durable polypropylene
- Coarse short bristles
- Locking collar
- Can be used in a colour coded system
- Ideal for commercial and industrial applications

## **Technical specifications**

| SKU      | FP-FS12C-BL |
|----------|-------------|
| Pack Qty | 4           |
| Colour   | Blue        |

## Available options

| FP-FS12C-BL | Blue   |
|-------------|--------|
| FP-FS12C-GN | Green  |
| FP-FS12C-RD | Red    |
| FP-FS12C-WH | White  |
| FP-FS12C-YE | Yellow |