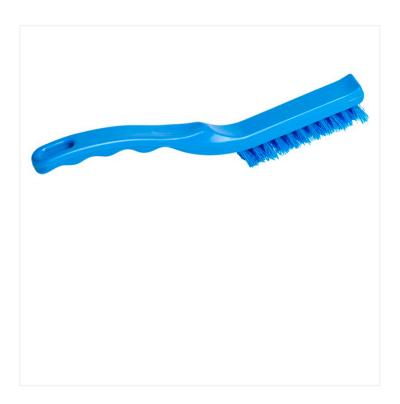

## 9" Detail Brush - Blue

This detail brush is easy to grip for better scrub control and is designed to remove stains and embedded dirt from cracks and crevices.

This 9" detail brush features a lightweight polypropylene construction with an easy-grip handle and stiff polyester bristles. The narrow bristles help you clean cracks and crevices and are chemical-resistant. The brush features a hanging hole for quick and easy storage.