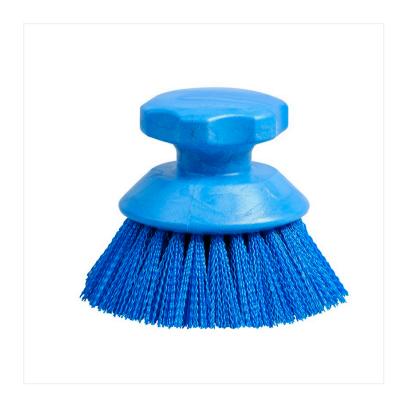

## 5" Ergonomic Hand Scrub

## 5" round ergonomic detail scrubbing brush for the toughest jobs.

The 5" Ergonomic Hand Scrub brush has a round shape and an ergonomic plastic handle that allows for tough scrubbing on all surfaces. It is made of polypro bristles that are oil and moisture resistant. The circular shape is perfect for applying maximum pressure and take care of though cleaning tasks. A variety of assorted brushes are also available, like the <u>Grout brush with Scraper</u>, the <u>9" Detail Brush</u> and the <u>7" Detail Brush</u>.

## **Product Features**

• 5" diameter

- Ergonomic handle
- Polypro stiff bristles
- Handheld scrubbing tool
- Comes in packs of 6