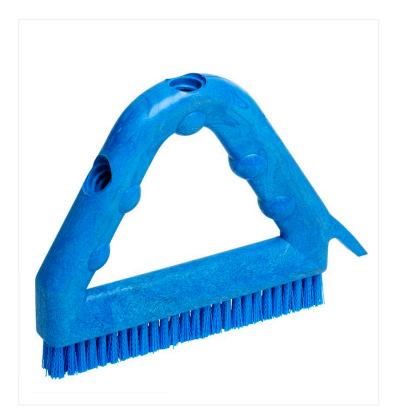

## Grout Brush with Scraper

## Grout brush with scraper that can be handheld or used with a threaded handle.

This grout brush scraper is the perfect narrow scrub brush and grout cleaner brush. It is specifically shaped to clean deep into those grout lines. The stiff bristles are wear and tear resistant and will clean dirt, soap scum and mold without ever damaging tiles or grout lines. The scraper can easily remove stuck on grime. The strong plastic handle is shaped for maximum comfort and power. The brush also has 2 threaded openings to use it with a <u>Threaded Metal Handle</u> in an angled or straight position.