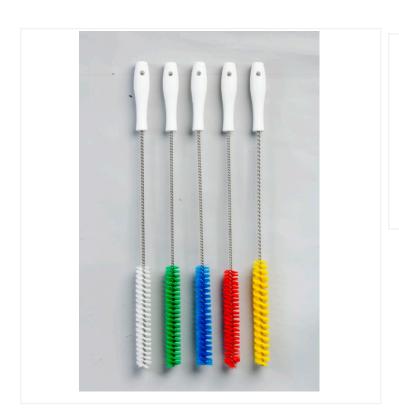

## 1" Twisted Wire Brush - Blue

This 1" Twisted Wire Brush is made of flexible metal and its handle can be bent to conform to odd shapes. Use it to clean small pipes, tubes and machine parts.

Featuring a short handle made from a twisted galvanized metal wire and dense nylon bristles, this tube brush is designed for cleaning out tubes, drill holes, or other small, narrow spaces. You can also use it as a detail brush in cracks and crevices. Easy to wash and to store thanks to a hanging hole, this is a must-have tool in every maintenance department. Also available in 1/2", 1.5", 2" and 3".

## **Product Features**

- Made of galvanized metal
- Nylon bristles
- Hanging hole for easy storage
- Easy to wash and durable
- Can be used in a colour-coded system
- Ideal for residential, commercial and industrial applications

## **Available options**

| FP-TW5110-BL | Blue   |
|--------------|--------|
| FP-TW5110-GN | Green  |
| FP-TW5110-RD | Red    |
| FP-TW5110-WH | White  |
| FP-TW5110-YE | Yellow |