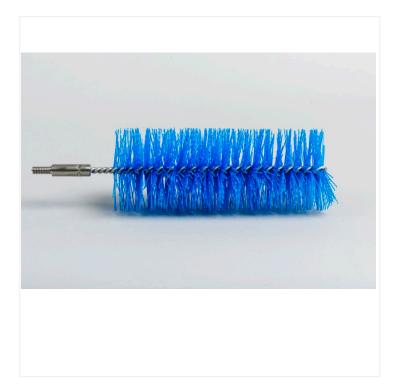

## 2.5" Twisted Wire Brush for Snake

## Keep your pipes and drains clean with the the M2 2.5" Twisted Wire Brush for Snake. Its sturdy construction and twisted wire design make cleaning easy.

This 2.5" Twisted Wire Brush for Snake is the ideal tool for cleaning pipes and drains effectively. Its unique twisted wire design allows you to scrub off the the toughest debris, ensuring that your pipes are clean and free of blockages. The brush is made of durable materials and is built to last. Also available in a smaller <u>1" Brush Size</u>.

## Product Features

• Durable metal construction

- Twisted wire design for effective scrubbing
- Can be used in a colour coded system
- Compatible with most snakes
- Ideal for use in the food processing industry