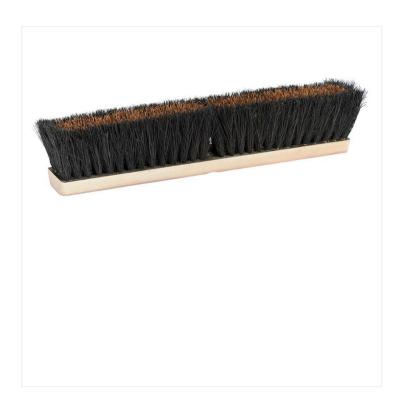

## Horsehair and Palmyra Push Broom - 18 Inch

The Horsehair and Palmyra Push Broom is ideal for cleaning fine dust and dirt on concrete, wood or tiled floors.

This broom head features stiff horsehair fibers at its center for heavy sweeping, and Tampico fibers on the outside for fine sweeping. This perfect combo of bristles makes this an all-in-one push broom. Thanks to the all-natural fill, there is no danger of scratching the floor. Should be paired with a <u>wood handle with metal thread</u> or any other threaded handle.

## Horsehair and Palmyra Push Broom - Product Features

• Made with horsehair and palmyra fibres

- Highly effective on smooth surfaces
- Indoor use only
- Available in 18", 24" and 36"
- Comes in packages of 12