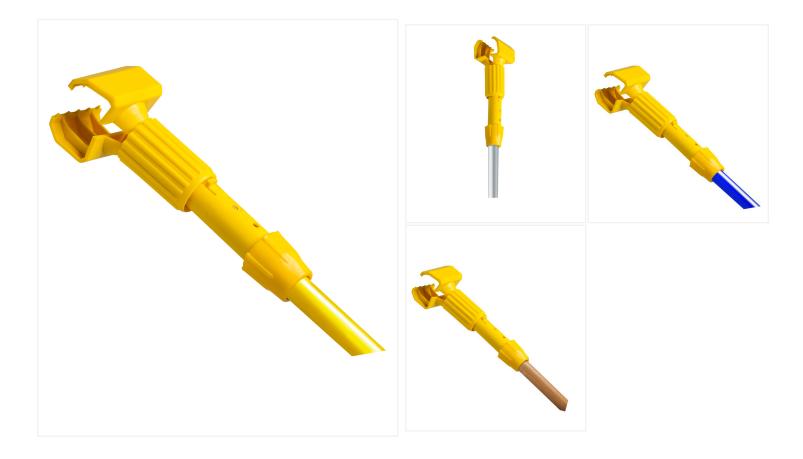

## 60" Jaws Mop Handle - Fiberglass

# The Jaw Style Mop Handle allows quick and easy mop changes. Ideal for professional use and to clean large surfaces.

The Jaw Style Mop Handle reduces contact with soiled mops. Lightweight and durable, it features sturdy plastic jaws that firmly clamp mop heads. A great cleaning tool that allows you to work faster and more efficiently. This mop handle is compatible with wide band mop heads.

#### **Jaws Mop Handle - Product Features**

- Durable, sturdy plastic jaw style clamp
- Easy to release mop by unscrewing collar
- Can accomodate wide band mop heads
- Aluminum, fiberglass, wood and metal handle available

### Available options

| HW-160A | Aluminum   |
|---------|------------|
| HW-160F | Fiberglass |
| HW-160M | Metal      |
| HW-160W | Wood       |