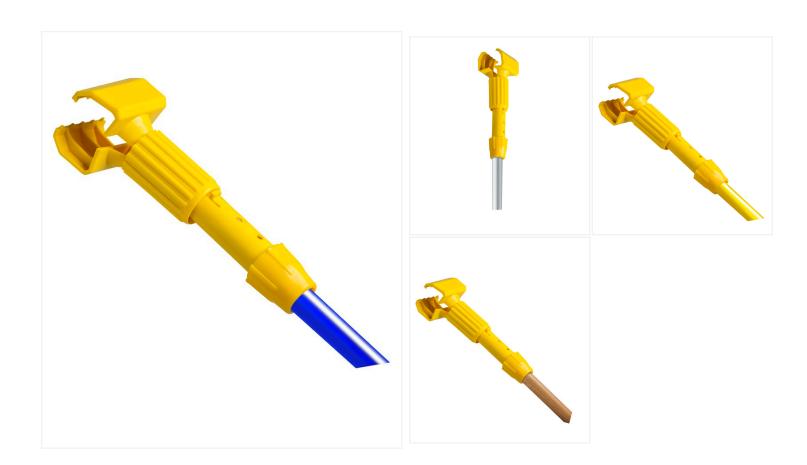

## 60" Jaws Mop Handle - Metal

The Jaw Style Mop Handle allows quick and easy mop changes. Ideal for professional use and to clean large surfaces.

The Jaw Style Mop Handle reduces contact with soiled mops. Lightweight and durable, it features sturdy plastic jaws that firmly clamp mop heads. A great cleaning tool that allows you to work faster and more efficiently. This mop handle is compatible with wide band mop heads.

- Durable, sturdy plastic jaw style clamp
- Easy to release mop by unscrewing collar
- Can accomodate wide band mop heads
- Aluminum, fiberglass, wood and metal handle available

## **Technical specifications**

| SKU             | HW-160M |
|-----------------|---------|
| Pack Qty        | 12      |
| Handle Material | Metal   |