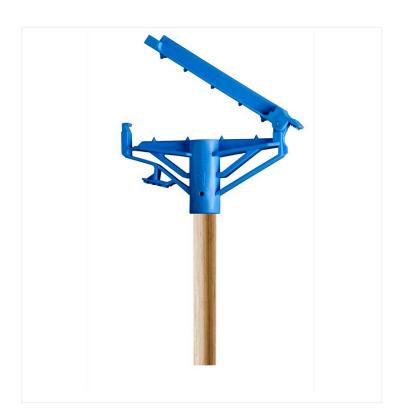

## 60" STEP-N-GO Wet Mop Handle - Wood

The STEP-N-GO Wet Mop Handle made of wood has a practical foot pedal for hands-free release of mop heads. Ideal for commercial and industrial cleaning applications.

The innovative STEP-N-GO Wet Mop Handle features a foot pedal that allows you to release mop heads without touching the frame. Thanks to small hooks, you can lift the mop head and dispose of it without using your hands. The 60" wood handle is lightweight and easy to manoeuvre. This STEP-N-GO Wet Mop Handle can be used with <u>narrow band mop heads</u>, like the <u>Valu-Blend Cut-End Mop</u>.

## **STEP-N-GO Wet Mop Handle - Product Features**

- Made of reinforced high impact plastic
- Sturdy, 60" wood handle
- Hands-free mop release for a more sanitary routine
- Comes in packs of 12
- Made in Canada