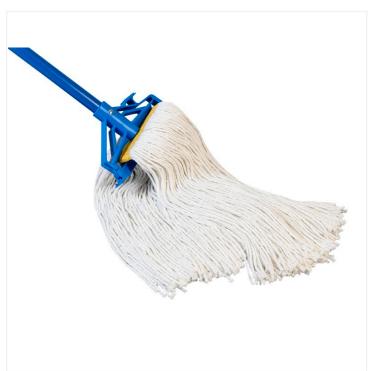

## ProMop Combo - 16 oz SynRay™ Mop & 60" STEP-N-GO Handle

The ProMop combo featuring the SynRay<sup>™</sup> 16 oz mop and the 60" STEP-N-GO Mop Handle is a super sanitary solution, with a mould and mildew resistant mop head and a step and release feature to keep your hands dirt free.

This efficient ProMop combo includes a <u>SynRay™ Cut End Wet Mop with a narrow band</u> and the <u>STEP-N-GO Metal Mop Handle</u>. The SynRay™ mop is one of our most durable and high-performance mop and is launderable for lasting use. The STEP-N-GO handle has a hands-free release features that allows you to keep your hands clean while washing dirty floors.

- SynRay™ mop with narrow headband has 4 rows of stitching
- Mop head made with rayon fibres that inhibit the growth of mould and mildew
- STEP-N-GO Mop Handle is made of reinforced high impact plastic
- Durable, heavy-duty combo
- Ideal for professional use
- Made in Canada