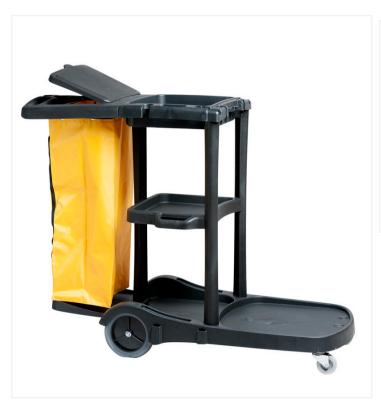

## Janitor Cart w Zippered Bag - Black

# M2 Deluxe Front platform janitor cart holds mop buckets and circular garbage cans.

This janitor cart with comes with a deluxe, heavy-duty zippered bag, which allows for easy removal of waste. It is constructed with a reinforced base that has 2 large 8" casters at the back, made for use on rugged surfaces. The 3" casters at the front of the cart make for easy maneuvering around tight corners. The large front platform can accommodate mop buckets and garbage containers. The cart's smooth surfaces on the 3 shelves are easy to clean and its multiple hooks are great for holding dust pans, caution signs, mop handles and brooms.

#### **Product Features**

- Front platform for mop buckets or garbage containers
- 8" casters at the back for use on rugged surfages
- 3" casters at the front for maneuverability
- Comes with a heavy-duty zippered bag
- Has 3 smooth shelves
- Bag area comes with a lid