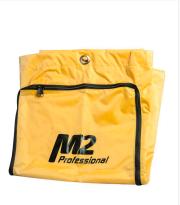

# M2 Deluxe Front platform janitor cart holds mop buckets and circular garbage cans.

This janitor cart with comes with a deluxe, heavy-duty zippered bag, which allows for easy removal of waste. It is constructed with a reinforced base that has 2 large 8" casters at the back, made for use on rugged surfaces. The 3" casters at the front of the cart make for easy maneuvering around tight corners. The large front platform can accommodate mop buckets and garbage containers. The cart's smooth surfaces on the 3 shelves are easy to clean and its multiple hooks are great for holding dust pans, caution signs, mop handles and brooms.

#### **Product Features**

- Front platform for mop buckets or garbage containers
- 8" casters at the back for use on rugged surfages
- 3" casters at the front for maneuverability
- Comes with a heavy-duty zippered bag
- Has 3 smooth shelves
- Bag area comes with a lid