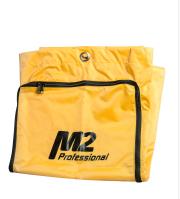

## **Product Features**

- Rugged plastic construction and rubber wheels
- Swivel casters at the front and ball-bearing wheels at the back
- Bag support
- Comes with a zippered yellow vinyl bag for routine waste or laundry collection
- Ideal for commercial and janitorial applications