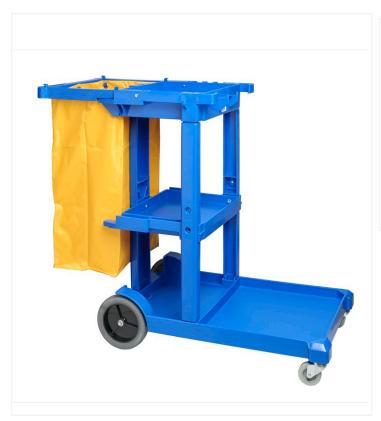

## Janitor Cart w Zippered Bag - Blue

Durable and easy to maneuver, this blue janitor cart is ideal for a variety of cleaning applications in commercial and industrial environments.

Lightweight and versatile, this blue janitor cart can hold a mop bucket or a large garbage bin on the front platform and features a bag holder, three open compartments and many tool hooks for brooms, mops, dustpans, dusters, and safety signs. The construction is water and chemical resistant and is easy to maintain for lasting durability. Ideal for commercial cleaning and janitorial applications. Also available in <u>black</u> or in an <u>extra-large format</u>.

## **Product Features**

- Rugged plastic construction and rubber wheels
- Swivel casters at the front and ball-bearing wheels at the back
- Bag support
- Comes with a zippered yellow vinyl bag for routine waste or laundry collection
- Ideal for commercial and janitorial applications