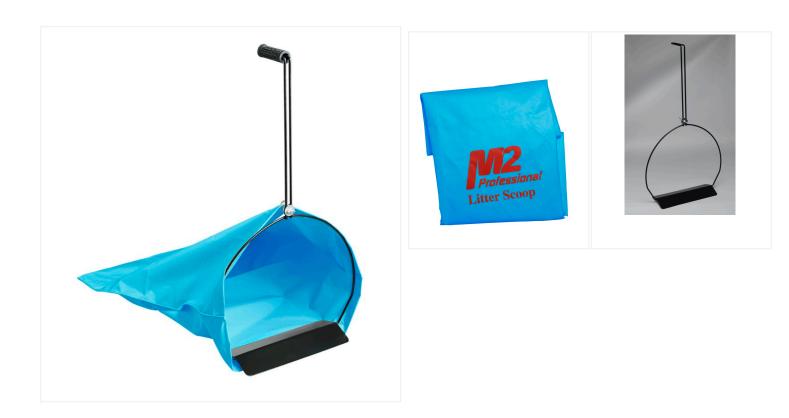

## Litter Scoop Frame & HD Vinyl Bag

Our heavy-duty litter bag and metal hoop are designed to pick up large litter for cleaning exterior public areas or in and around schools.

Tackle large cleanup jobs with ease using the M2 Litter Scoop Frame with Heavy-Duty Vinyl Bag, specially designed for areas like parking lots, drive-thrus, open grounds, and more. This powerful tool comes equipped with an ergonomic handling tool, sparing users from aches and pains caused by bending over. Made from quality material, this litter scoop frame and heavy-duty vinyl bag has a sturdy and durable construction.

## **Product Features**

- Long lasting metal frame
- Heavy-duty vinyl bag
- Sturdy and durable construction
- Ergonomic handle
- Replacement heavy-duty vinyl bags available for continued convenience
- Comes in packs of 4