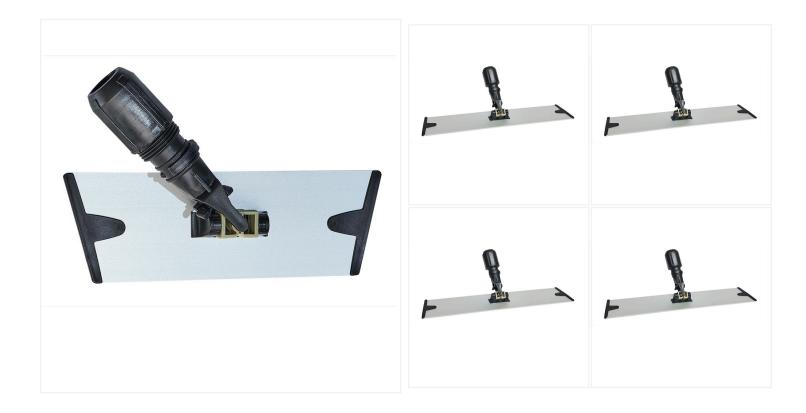

## 10" Aluminum Velcro Flat Mop Frame

Thanks to a Has a swivel joint for flexible movements and and a lightweight construction, this Velcro Flat Mop Frame is easy to use and perfect for commercial and residential applications.

Featuring a heavy-duty aluminum construction and a trapezoid shape designed to reach corners, this MicroFiber Velcro Aluminum Frame will help you clean faster and more effectively. It has a 360° degree swivel head for easy maneuvering and an interlocking collar compatible with most types of handles. This mop frame can be used with any velcro style mop pad, like the <u>MicroScrub</u> <u>Microfiber Flat Mop Pad</u> or the <u>MicroPET<sup>™</sup> Velcro Flat Mop</u>.

## **Product Features**

- Made of lightweight, yet sturdy aluminum
- Features a trapezoid shape
- 360° degree swivel head
- Holds velcro pads securely
- Ideal for commercial and residential use