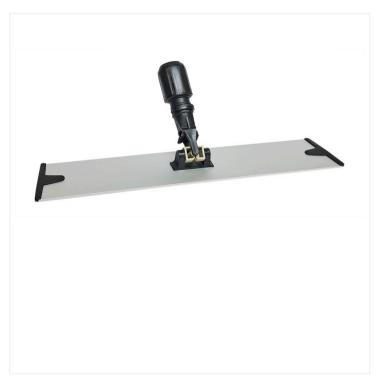

## 16" Aluminum Velcro Flat Mop Frame

Thanks to a Has a swivel joint for flexible movements and and a lightweight construction, this Velcro Flat Mop Frame is easy to use and perfect for commercial and residential applications.

Featuring a heavy-duty aluminum construction and a trapezoid shape designed to reach corners, this MicroFiber Velcro Aluminum Frame will help you clean faster and more effectively. It has a 360° degree swivel head for easy maneuvering and an interlocking collar compatible with most types of handles. This mop frame can be used with any velcro style mop pad, like the MicroScrub Microfiber Flat Mop Pad or the MicroPET<sup>TM</sup> Velcro Flat Mop.

## **Product Features**

- Made of lightweight, yet sturdy aluminum
- Features a trapezoid shape
- 360° degree swivel head
- Holds velcro pads securely
- Ideal for commercial and residential use