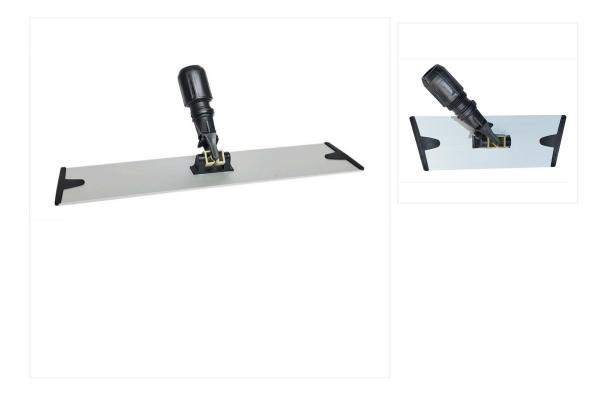

# 18" Aluminum Velcro Flat Mop Frame

# Thanks to a Has a swivel joint for flexible movements and and a lightweight construction, this Velcro Flat Mop Frame is easy to use and perfect for commercial and residential applications.

Featuring a heavy-duty aluminum construction and a trapezoid shape designed to reach corners, this MicroFiber Velcro Aluminum Frame will help you clean faster and more effectively. It has a 360° degree swivel head for easy maneuvering and an interlocking collar compatible with most types of handles. This mop frame can be used with any velcro style mop pad, like the <u>MicroScrub</u> <u>Microfiber Flat Mop Pad</u> or the <u>MicroPET™ Velcro Flat Mop</u>.

#### **Product Features**

- Made of lightweight, yet sturdy aluminum
- Features a trapezoid shape
- 360° degree swivel head
- Holds velcro pads securely
- Ideal for commercial and residential use