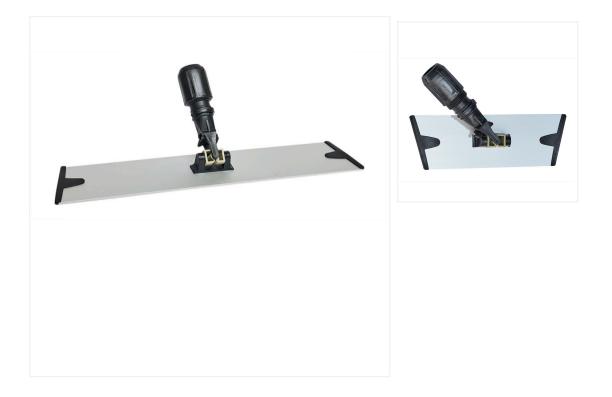

# 36" Aluminum Velcro Flat Mop Frame

# Thanks to a Has a swivel joint for flexible movements and and a lightweight construction, this Velcro Flat Mop Frame is easy to use and perfect for commercial and residential applications.

Featuring a heavy-duty aluminum construction and a trapezoid shape designed to reach corners, this MicroFiber Velcro Aluminum Frame will help you clean faster and more effectively. It has a 360° degree swivel head for easy maneuvering and an interlocking collar compatible with most types of handles. This mop frame can be used with any velcro style mop pad, like the <u>MicroScrub</u> <u>Microfiber Flat Mop Pad</u> or the <u>MicroPET™ Velcro Flat Mop</u>.

#### **Product Features**

- Made of lightweight, yet sturdy aluminum
- Features a trapezoid shape
- 360° degree swivel head
- Holds velcro pads securely
- Ideal for commercial and residential use