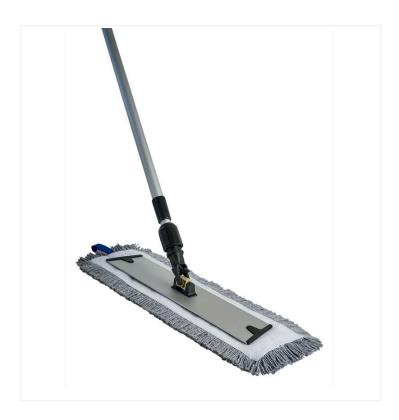

## Swipe-It M-Tech Flat Mop Kit

This flat mop kit is the perfect, cost-effective solution to remove dirt and bacteria from floors at home or in commercial spaces.

Deep clean without chemicals with the Swipe-It M-Tech Flat Mop Kit. This practical kit includes a 16" M-Tech mop pad, a velcro frame with a 360° degree swivel head and a sturdy telescopic metal handle. The mop pad is made of highly absorbent microfibre with looped ends and features a durable velcro backing. Use the mop to remove dust and dirt from floors in residential and commercial applications. Also available in a <a href="Swipe-It MicroFibre Flat Mop">Swipe-It MicroFibre Flat Mop</a>, <a href="Swipe-It M

## **Product Features**

- M-Tech pad made of absorbent microfibre with looped ends
- Lightweight telescopic metal handle
- Aluminum velcro frame with trapezoid shape
- 360° degree swivel head
- The pad is washable and reusable
- Ideal for residential and commercial applications