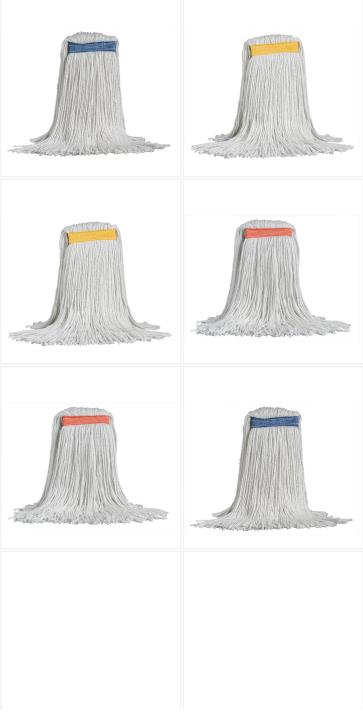

## **Available options**

| MW-SC12B  | 12 oz |
|-----------|-------|
| MW-SC16B  | 16 oz |
| MW-SC20B  | 20 oz |
| MW-SC24B  | 24 oz |
| MW-SC28B  | 28 oz |
| MW-SC32B  | 32 oz |
| MW-SC16B# | 16#   |
| MW-SC20B# | 20#   |
| MW-SC24B# | 24#   |
| MW-SC32B# | 32#   |