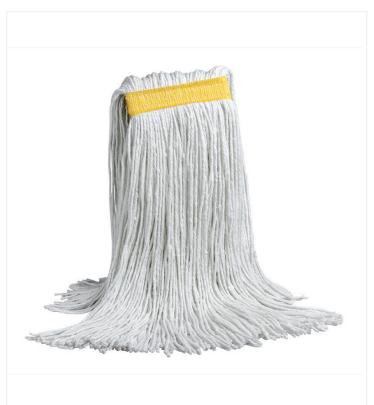

## SynRay<sup>™</sup> Cut-End Wet Mop - Narrow Band - Bagged - 12&nbsp;oz

Mold and mildew resistant, the SynRay<sup>™</sup> Cut-End Mop has highly absorbent strands that can clean various floor surfaces, including concrete and stone. Does not contain cotton.

The SynRay<sup>™</sup> Wet Mop with Cut-Ends is made of a 4-ply rayon fibre yarn, which inhibit the growth of mold and mildew. The mop head features a 4-row heavy duty poly coated headband that withstands harsh chemicals and wear and tear when used as a scrubber. Used for commercial and industrial floor cleaning, as well as routine or restorative floor care, this mop is highly versatile. It is ideal for rugged cleaning on rough surfaces and high traffic areas. Its slender band design enables compatibility with a range of mop handles, like the <a href="STEP-N-GO">STEP-N-GO</a> Wet Mop Handle or the <a href="SNAP-2-GO">SNAP-2-GO</a> Mop Handle.

## **Product Features**

- · Cut-end strings
- · Narrow headband with 4 rows stitched
- Made with rayon fibres that prevent the growth of mould and mildew
- · Individually bagged

- Available in 6 different capacities
- Economical and good absorbency
- Good durability