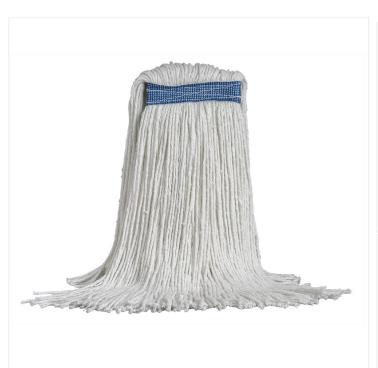

## SynRay<sup>™</sup> Cut-End Wet Mop - Narrow Band - No-Bag - 16&nbsp;oz

This SynRay<sup>™</sup> mop has very absorbent strands and a sturdy construction that stands up to any floor surface, including stone and concrete. Does not contain cotton. Absorbs 5 times its weight.

The SynRay<sup>™</sup> Wet Mop with Cut-Ends is made of a 4-ply rayon fibre yarn that prevents the growth of mould and mildew. It has a 4 row stitched narrow band made of heavy duty poly coated mesh that is chemical resistant and withstands laundering. It is ideal for rugged cleaning on rough surfaces and high traffic areas. Perfect for commercial and industrial floor cleaning, this mop can also be used for regular or restorative floor care. Its narrow band makes it compatible with a <a href="STEP-N-GO Wet Mop Handle">STEP-N-GO Wet Mop Handle</a> or a <a href="SNAP-2-GO Mop Handle">SNAP-2-GO Mop Handle</a>.