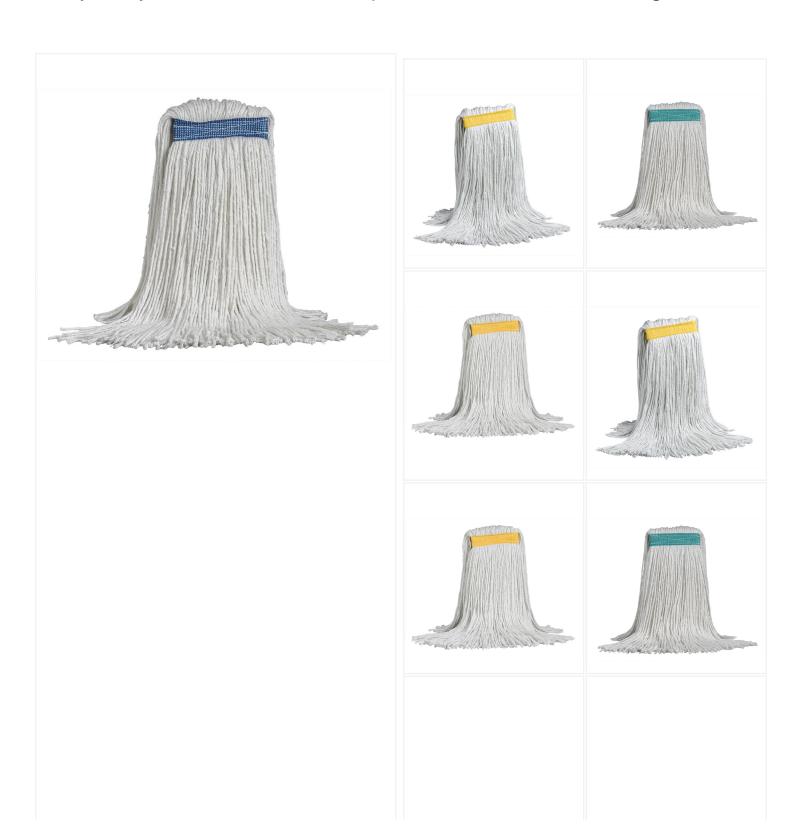

## SynRay™ Cut-End Wet Mop - Narrow Band - No-Bag - 16#

This SynRay<sup>™</sup> mop has very absorbent strands and a sturdy construction that stands up to any floor surface, including stone and concrete. Does not contain cotton. Absorbs 5 times its weight.

The SynRay<sup>™</sup> Wet Mop with Cut-Ends is made of a 4-ply rayon fibre yarn that prevents the growth of mould and mildew. It has a 4 row stitched narrow band made of heavy duty poly coated mesh that is chemical resistant and withstands laundering. It is ideal for rugged cleaning on rough surfaces and high traffic areas. Perfect for commercial and industrial floor cleaning, this mop can also be used for regular or restorative floor care. Its narrow band makes it compatible with a <a href="STEP-N-GO Wet Mop Handle">STEP-N-GO Wet Mop Handle</a> or a <a href="SNAP-2-GO Mop Handle">SNAP-2-GO Mop Handle</a>.

## SynRay™ Cut End Wet Mop - Product Features

- · Cut-end strings
- Narrow band with 4 rows stitched
- Non-bagged
- Absorbs 5 times its weight
- · Made with rayon fibres that inhibit the growth of mould and mildew
- · Good durability
- Available in 6 different capacities