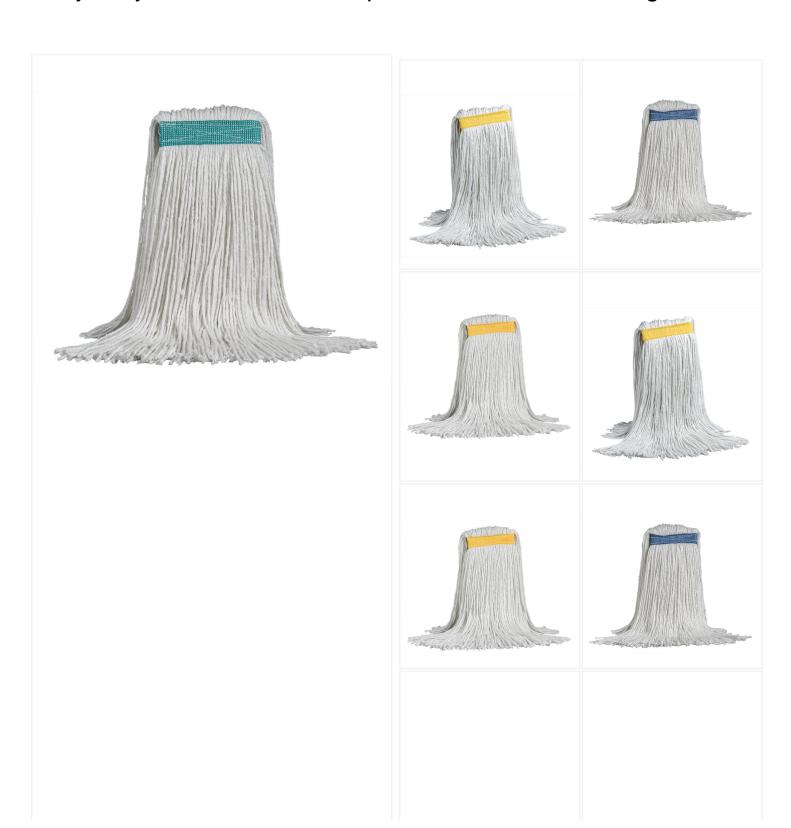

## SynRay™ Cut-End Wet Mop - Narrow Band - No-Bag - 20#

This SynRay<sup>™</sup> mop has very absorbent strands and a sturdy construction that stands up to any floor surface, including stone and concrete. Does not contain cotton. Absorbs 5 times its weight.

The SynRay<sup>™</sup> Wet Mop with Cut-Ends is made of a 4-ply rayon fibre yarn that prevents the growth of mould and mildew. It has a 4 row stitched narrow band made of heavy duty poly coated mesh that is chemical resistant and withstands laundering. It is ideal for rugged cleaning on rough surfaces and high traffic areas. Perfect for commercial and industrial floor cleaning, this mop can also be used for regular or restorative floor care. Its narrow band makes it compatible with a <a href="STEP-N-GO Wet Mop Handle">STEP-N-GO Wet Mop Handle</a> or a <a href="SNAP-2-GO Mop Handle">SNAP-2-GO Mop Handle</a>.

## SynRay™ Cut End Wet Mop - Product Features

- · Cut-end strings
- Narrow band with 4 rows stitched
- Non-bagged
- Absorbs 5 times its weight
- · Made with rayon fibres that inhibit the growth of mould and mildew
- · Good durability
- Available in 6 different capacities