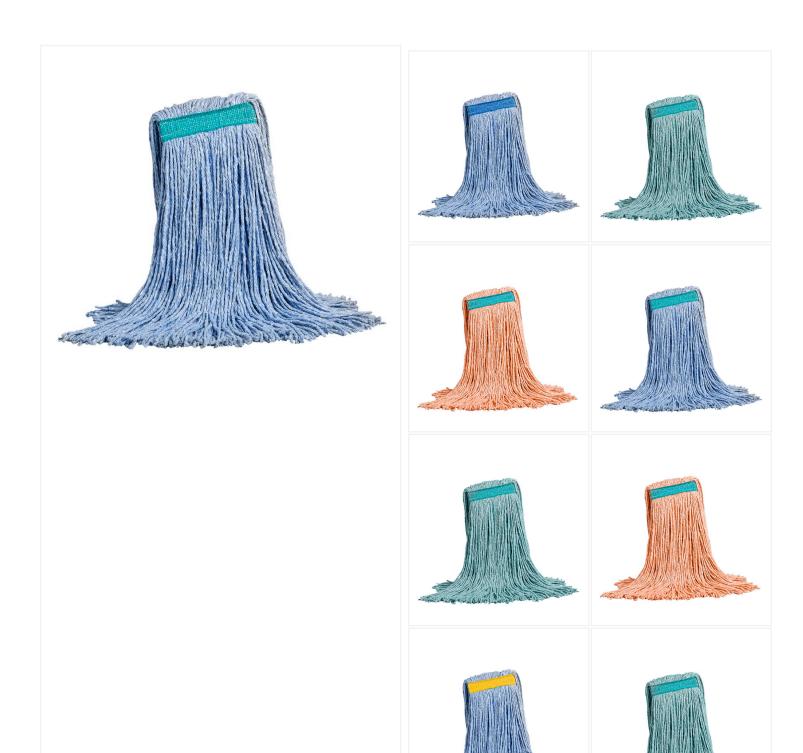

## Swipe™ Cut-End Mop - Narrow Band - Blue - 12 oz

The Swipe™ Cut-End Wet Mop is super strong and absorbent with high quality features without the added cost. It is perfect for cleaning up big messes quickly.

in. Made with 4 ply rayon and synthetic blended yarns, these mops are built to last. Plus, there's no need to break them in - they're ready to use right out of the box.

But durability is just the beginning. With its cut-end style, the Swipe<sup>™</sup> mop is also highly absorbent with mid retention, making it perfect for general cleaning tasks in any environment - including busy restaurant settings. Avoid cross-contamination with this colour-coded mop. Its narrow headband is made of heavy duty poly coated mesh. It makes it a perfect match for the <u>STEP-N-GO</u> or the <u>SNAP-2-GO Wet Mop Handle</u>.

## **Product Features**

- Cut-end style and highly absorbent
- 4 ply rayon blended fibres for superior durability
- Available in blue, green and orange
- · Comes in various sizes
- No break-in necessary
- Narrow band
- Made in Canada
- Top-of-the-line features at an affordable price

## **Technical specifications**

| SKU      | MW-SWC12-BL |
|----------|-------------|
| Pack Qty | 12          |
| Size     | 12 oz       |
| Colour   | Blue        |