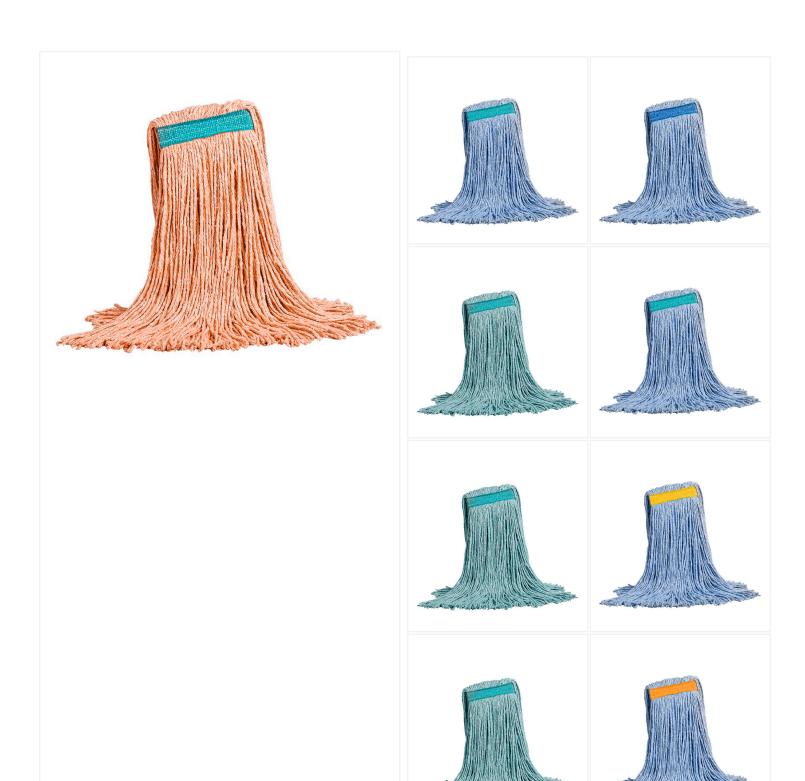

## Swipe™ Cut-End Mop - Narrow Band - Orange - 16 oz

The Swipe™ Cut-End Wet Mop is super strong and absorbent with high quality features without the added cost. It is perfect for cleaning up big messes quickly.

When it comes to cleaning, you need a mop that can keep up with your demands. That's where Swipe™ Cut-End Wet Mops come in. Made with 4 ply rayon and synthetic blended yarns, these mops are built to last. Plus, there's no need to break them in - they're ready to use right out of the box.

But durability is just the beginning. With its cut-end style, the Swipe<sup>™</sup> mop is also highly absorbent with mid retention, making it perfect for general cleaning tasks in any environment - including busy restaurant settings. Avoid cross-contamination with this colour-coded mop. Its narrow headband is made of heavy duty poly coated mesh. It makes it a perfect match for the <u>STEP-N-GO</u> or the <u>SNAP-2-GO Wet Mop Handle</u>.

## **Product Features**

- Cut-end style and highly absorbent
- 4 ply rayon blended fibres for superior durability

- Available in blue, green and orange
- Comes in various sizes
- No break-in necessary
- Narrow band
- Made in Canada
- Top-of-the-line features at an affordable price

## **Available options**

| MW-SWC12-BL | 12 oz - Blue   |
|-------------|----------------|
| MW-SWC16-BL | 16 oz - Blue   |
| MW-SWC16-GN | 16 oz - Green  |
| MW-SWC16-OR | 16 oz - Orange |
| MW-SWC20-BL | 20 oz - Blue   |
| MW-SWC20-GN | 20 oz - Green  |
| MW-SWC20-OR | 20 oz - Orange |
| MW-SWC24-BL | 24 oz - Blue   |
| MW-SWC24-GN | 24 oz - Green  |
| MW-SWC24-OR | 24 oz - Orange |
| MW-SWC28-BL | 28 oz - Blue   |