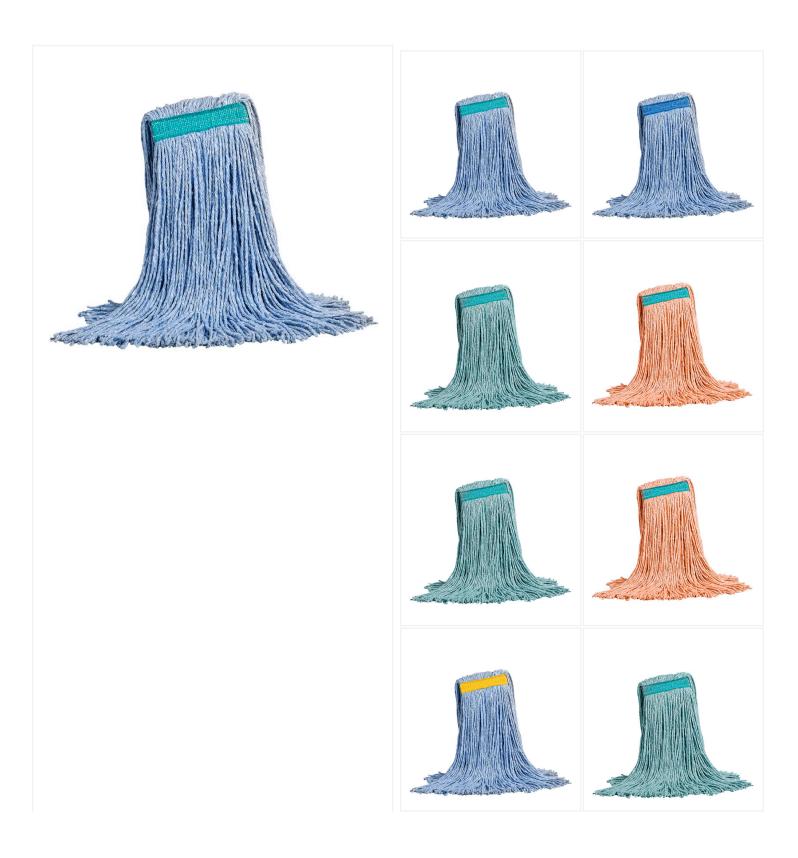

www.m2mfg.com marino@m2mfg.com 1 (905) 738-2007

Swipe™ Cut-End Mop - Narrow Band - Blue - 20 oz

The Swipe<sup>™</sup> Cut-End Wet Mop is super strong and absorbent with high quality features without the added cost. It is perfect for cleaning up big messes quickly.

But durability is just the beginning. With its cut-end style, the Swipe<sup>™</sup> mop is also highly absorbent with mid retention, making it perfect for general cleaning tasks in any environment - including busy restaurant settings. Avoid cross-contamination with this colour-coded mop. Its narrow headband is made of heavy duty poly coated mesh. It makes it a perfect match for the <u>STEP-N-GO</u> or the <u>SNAP-2-GO Wet Mop Handle</u>.

## **Product Features**

- Cut-end style and highly absorbent
- 4 ply rayon blended fibres for superior durability
- Available in blue, green and orange
- · Comes in various sizes
- No break-in necessary
- Narrow band
- Made in Canada
- Top-of-the-line features at an affordable price

## Available options

| MW-SWC12-BL | 12 oz - Blue   |
|-------------|----------------|
| MW-SWC16-BL | 16 oz - Blue   |
| MW-SWC16-GN | 16 oz - Green  |
| MW-SWC16-OR | 16 oz - Orange |
| MW-SWC20-BL | 20 oz - Blue   |
| MW-SWC20-GN | 20 oz - Green  |
| MW-SWC20-OR | 20 oz - Orange |
| MW-SWC24-BL | 24 oz - Blue   |
| MW-SWC24-GN | 24 oz - Green  |
| MW-SWC24-OR | 24 oz - Orange |
| MW-SWC28-BL | 28 oz - Blue   |
| MW-SWC28-GN | 28 oz - Green  |
| MW-SWC28-OR | 28 oz - Orange |
| MW-SWC32-BL | 32 oz - Blue   |
| MW-SWC32-OR | 32 oz - Orange |
| MW-SWC32-GN | 32 oz - Green  |