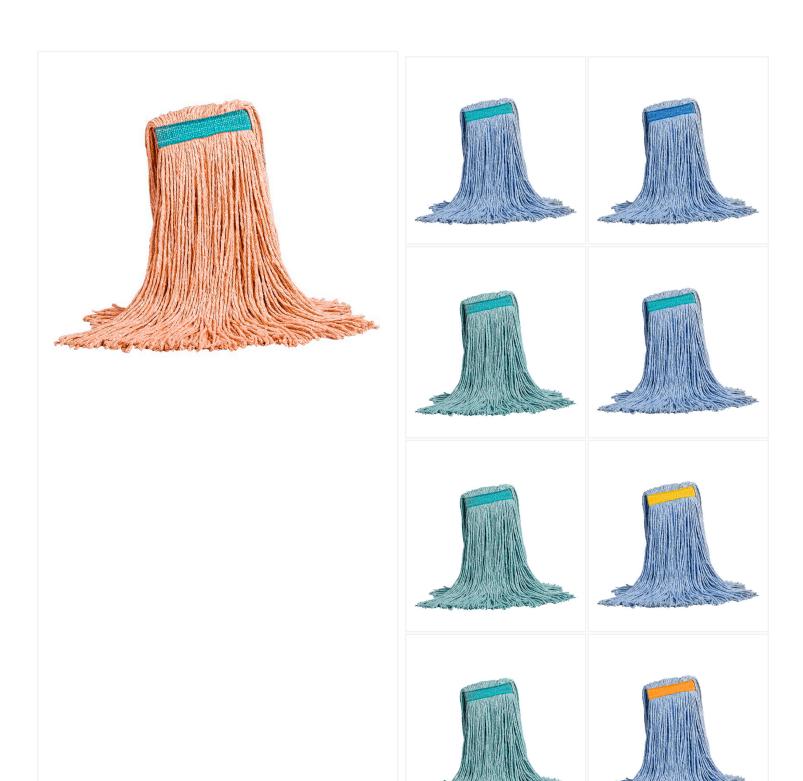

## Swipe™ Cut-End Mop - Narrow Band - Orange - 20 oz

The Swipe™ Cut-End Wet Mop is super strong and absorbent with high quality features without the added cost. It is perfect for cleaning up big messes quickly.

When it comes to cleaning, you need a mop that can keep up with your demands. That's where Swipe™ Cut-End Wet Mops come in. Made with 4 ply rayon and synthetic blended yarns, these mops are built to last. Plus, there's no need to break them in - they're ready to use right out of the box.

But durability is just the beginning. With its cut-end style, the Swipe<sup>™</sup> mop is also highly absorbent with mid retention, making it perfect for general cleaning tasks in any environment - including busy restaurant settings. Avoid cross-contamination with this colour-coded mop. Its narrow headband is made of heavy duty poly coated mesh. It makes it a perfect match for the <u>STEP-N-GO</u> or the <u>SNAP-2-GO Wet Mop Handle</u>.

## **Product Features**

- Cut-end style and highly absorbent
- 4 ply rayon blended fibres for superior durability

- Available in blue, green and orange
- Comes in various sizes
- No break-in necessary
- Narrow band
- Made in Canada
- Top-of-the-line features at an affordable price

## **Available options**

| MW-SWC12-BL | 12 oz - Blue   |
|-------------|----------------|
| MW-SWC16-BL | 16 oz - Blue   |
| MW-SWC16-GN | 16 oz - Green  |
| MW-SWC16-OR | 16 oz - Orange |
| MW-SWC20-BL | 20 oz - Blue   |
| MW-SWC20-GN | 20 oz - Green  |
| MW-SWC20-OR | 20 oz - Orange |
| MW-SWC24-BL | 24 oz - Blue   |
| MW-SWC24-GN | 24 oz - Green  |
| MW-SWC24-OR | 24 oz - Orange |
| MW-SWC28-BL | 28 oz - Blue   |