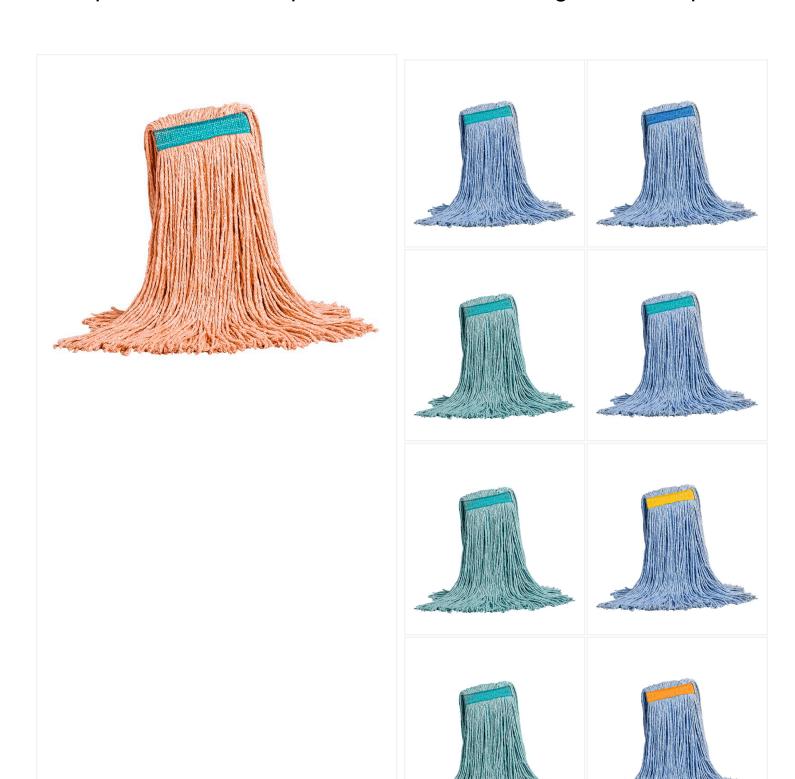

## Swipe™ Cut-End Mop - Narrow Band - Orange - 24 oz

The Swipe™ Cut-End Wet Mop is super strong and absorbent with high quality features without the added cost. It is perfect for cleaning up big messes quickly.

When it comes to cleaning, you need a mop that can keep up with your demands. That's where Swipe™ Cut-End Wet Mops come in. Made with 4 ply rayon and synthetic blended yarns, these mops are built to last. Plus, there's no need to break them in - they're ready to use right out of the box.

But durability is just the beginning. With its cut-end style, the Swipe<sup>™</sup> mop is also highly absorbent with mid retention, making it perfect for general cleaning tasks in any environment - including busy restaurant settings. Avoid cross-contamination with this colour-coded mop. Its narrow headband is made of heavy duty poly coated mesh. It makes it a perfect match for the <u>STEP-N-GO</u> or the <u>SNAP-2-GO Wet Mop Handle</u>.

## **Product Features**

- Cut-end style and highly absorbent
- 4 ply rayon blended fibres for superior durability

- Available in blue, green and orange
- Comes in various sizes
- No break-in necessary
- Narrow band
- Made in Canada
- Top-of-the-line features at an affordable price

## **Technical specifications**

| SKU      | MW-SWC24-OR |
|----------|-------------|
| Pack Qty | 12          |
| Size     | 24 oz       |
| Colour   | Orange      |

## **Available options**

| MW-SWC12-BL | 12 oz - Blue   |
|-------------|----------------|
| MW-SWC16-BL | 16 oz - Blue   |
| MW-SWC16-GN | 16 oz - Green  |
| MW-SWC16-OR | 16 oz - Orange |
| MW-SWC20-BL | 20 oz - Blue   |
| MW-SWC20-GN | 20 oz - Green  |
| MW-SWC20-OR | 20 oz - Orange |
| MW-SWC24-BL | 24 oz - Blue   |
| MW-SWC24-GN | 24 oz - Green  |
| MW-SWC24-OR | 24 oz - Orange |
| MW-SWC28-BL | 28 oz - Blue   |