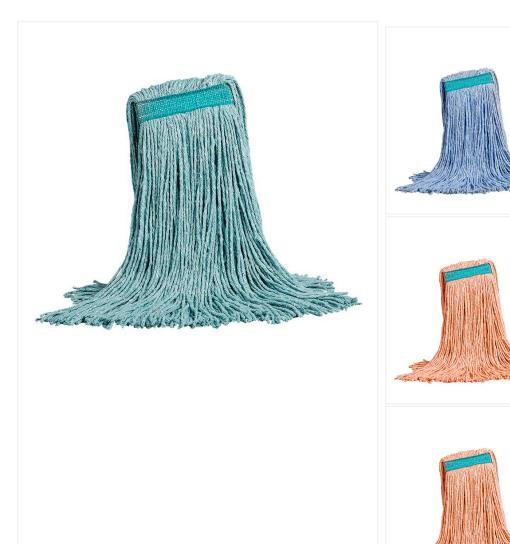

## Swipe™ Cut-End Mop - Narrow Band - Green - 28 oz

The Swipe™ Cut-End Wet Mop is super strong and absorbent with high quality features without the added cost. It is perfect for cleaning up big messes quickly.

When it comes to cleaning, you need a mop that can keep up with your demands. That's where Swipe™ Cut-End Wet Mops come in. Made with 4 ply rayon and synthetic blended yarns, these mops are built to last. Plus, there's no need to break them in - they're ready to use right out of the box.

But durability is just the beginning. With its cut-end style, the Swipe<sup>™</sup> mop is also highly absorbent with mid retention, making it perfect for general cleaning tasks in any environment - including busy restaurant settings. Avoid cross-contamination with this colour-coded mop. Its narrow headband is made of heavy duty poly coated mesh. It makes it a perfect match for the <u>STEP-N-GO</u> or the <u>SNAP-2-GO Wet Mop Handle</u>.

## **Product Features**

- · Cut-end style and highly absorbent
- · 4 ply rayon blended fibres for superior durability

- Available in blue, green and orange
- Comes in various sizes
- No break-in necessary
- Narrow band
- Made in Canada
- Top-of-the-line features at an affordable price