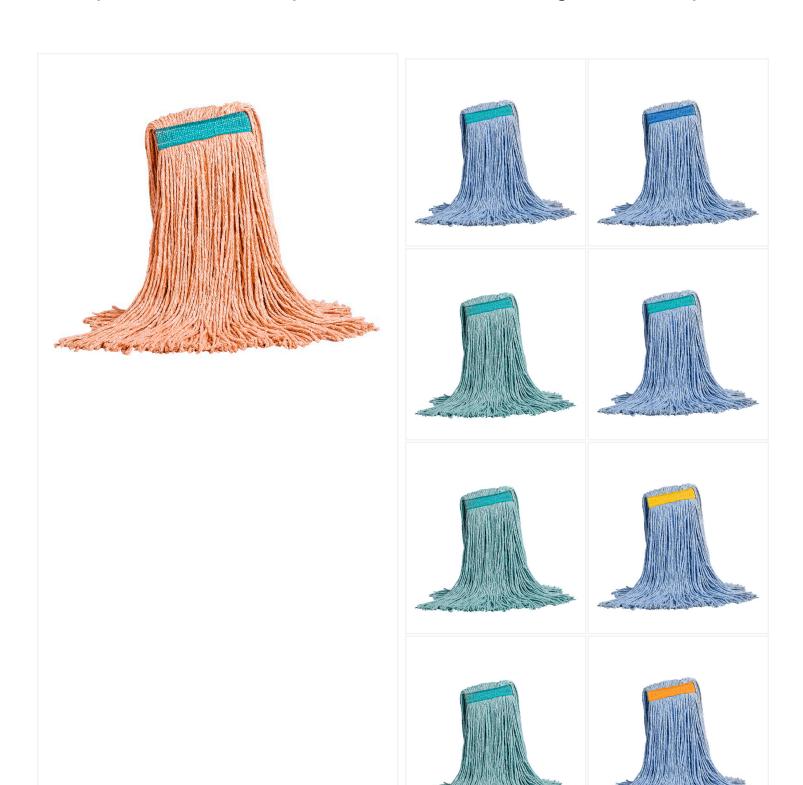

## Swipe™ Cut-End Mop - Narrow Band - Orange - 32 oz

The Swipe™ Cut-End Wet Mop is super strong and absorbent with high quality features without the added cost. It is perfect for cleaning up big messes quickly.

When it comes to cleaning, you need a mop that can keep up with your demands. That's where Swipe™ Cut-End Wet Mops come in. Made with 4 ply rayon and synthetic blended yarns, these mops are built to last. Plus, there's no need to break them in - they're ready to use right out of the box.

But durability is just the beginning. With its cut-end style, the Swipe<sup>™</sup> mop is also highly absorbent with mid retention, making it perfect for general cleaning tasks in any environment - including busy restaurant settings. Avoid cross-contamination with this colour-coded mop. Its narrow headband is made of heavy duty poly coated mesh. It makes it a perfect match for the <u>STEP-N-GO</u> or the <u>SNAP-2-GO Wet Mop Handle</u>.

## **Product Features**

- Cut-end style and highly absorbent
- 4 ply rayon blended fibres for superior durability

- Available in blue, green and orange
- Comes in various sizes
- No break-in necessary
- Narrow band
- Made in Canada
- Top-of-the-line features at an affordable price

## **Available options**

| MW-SWC12-BL | 12 oz - Blue   |
|-------------|----------------|
| MW-SWC16-BL | 16 oz - Blue   |
| MW-SWC16-GN | 16 oz - Green  |
| MW-SWC16-OR | 16 oz - Orange |
| MW-SWC20-BL | 20 oz - Blue   |
| MW-SWC20-GN | 20 oz - Green  |
| MW-SWC20-OR | 20 oz - Orange |
| MW-SWC24-BL | 24 oz - Blue   |
| MW-SWC24-GN | 24 oz - Green  |
| MW-SWC24-OR | 24 oz - Orange |
| MW-SWC28-BL | 28 oz - Blue   |