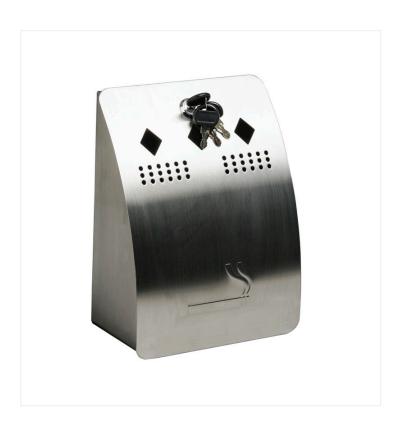

## Metal Outdoor Wall-Mounted Ashtray

This outdoor wall-mounted ash bin is the perfect solution to reducing litter in public areas and at the entrances of smoke-free facilities.

This wall-mounted ashtray is made of heavy duty stainless steel. Featuring a tumbler keyed lock and small front cut-outs for easy disposal, this ash bin is built to last. You can easily remove and clean the inner receptacle. It holds up to all weather conditions and is safely designed to prevent accidental fires or cigaret butts from escaping. Ideal for institutional and commercial buildings. Also available as an Outdoor Standing Ashtray.

- · Made of stainless steel
- Lid protects the unit from all weather conditions
- Built-in extinguishing screens
- Easy to remove inner receptacle facilitates cleaning and emptying
- Secured key lock prevents tampering
- Mounting hardware included