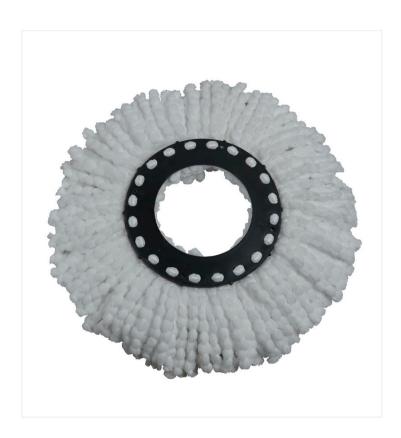

## 360° EasySpin Mop Refill Only

This 360° EasySpin Mop Refill is super absorbent and its rotating head will evenly clean all the corners of your home.

The 360° EasySpin Mop Refill is made of washable braided microfiber that does not scratch floors. Highly absorbent, it holds up 10 times its weight and can remove the toughest dirt and grime. This mop head is effective on marble, tile, laminate and vinyl floors. Also sold as part of the 360° EasySpin Mop Combo