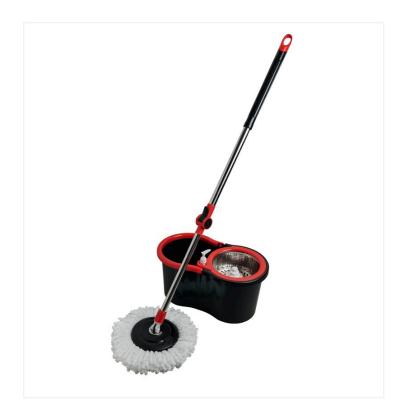

## 360° EasySpin Mop Combo

## Introducing our 360° EasySpin Mop Combo - the ultimate solution for effortless cleaning of hard surfaces!

Upgrade your cleaning game with our 360° EasySpin Mop Combo - the perfect solution for effortless cleaning! The microfiber mop combo easily reaches the hardest places, ensuring that you get a deep clean every time. It is great for any hard surface, including tile, hardwood, and laminate floors. The 360° EasySpin Mop Combo includes one bucket, one handle and 2 microfiber mop heads.

## **Product Features**

- Innovative mop that rotates a full 360 degrees
- Patented bucket with centrifugal technology

- Enables you to control the level of moisture in the mop
- Wash & dry the super-absorbent mop in the same bucket
- Comes with 2 microfiber <u>360 EasySpin Mop refills</u>
- Mop heads can hold up to 10x its weight and leaves no scratches