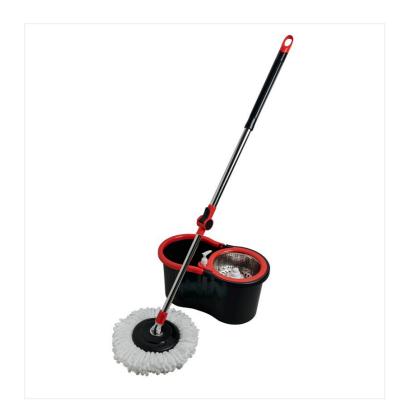

## 360° EasySpin Mop Combo

## Introducing our 360° EasySpin Mop Combo - the ultimate solution for effortless cleaning of hard surfaces!

Upgrade your cleaning game with our 360° EasySpin Mop Combo - the perfect solution for effortless cleaning! The microfiber mop combo easily reaches the hardest places, ensuring that you get a deep clean every time. It is great for any hard surface, including tile, hardwood, and laminate floors. The 360° EasySpin Mop Combo includes one bucket, one handle and 2 microfiber mop heads.

## **Product Features**

· Innovative mop that rotates a full 360 degrees

- Patented bucket with centrifugal technology
- Enables you to control the level of moisture in the mop
- Wash & dry the super-absorbent mop in the same bucket
- Comes with 2 microfiber <u>360 EasySpin Mop refills</u>
- Mop heads can hold up to 10x its weight and leaves no scratches